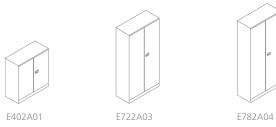

## **Economy** cupboards

| economy cupboards (stationery) - 914mm (36") wide, 400mm (15.7") deep |                                                     | Price Group 55 |
|-----------------------------------------------------------------------|-----------------------------------------------------|----------------|
| code                                                                  | description                                         | height mm      |
| E402A01                                                               | stationery cupboard with one black filing shelf     | 1000 (39.5")   |
| E722A03                                                               | stationery cupboard with three black filing shelves | 1806 (71")     |
| E782A04                                                               | stationery cupboard with four black filing shelves  | 1950 (71")     |
| E198P1:33*                                                            | additional dual purpose shelf - black               | -              |

Stationery cupboards are designed to accommodate a dual purpose shelf / with undershelf filing (330mm centre) \*Please note that this is the only internal fitment for stationery cupboards